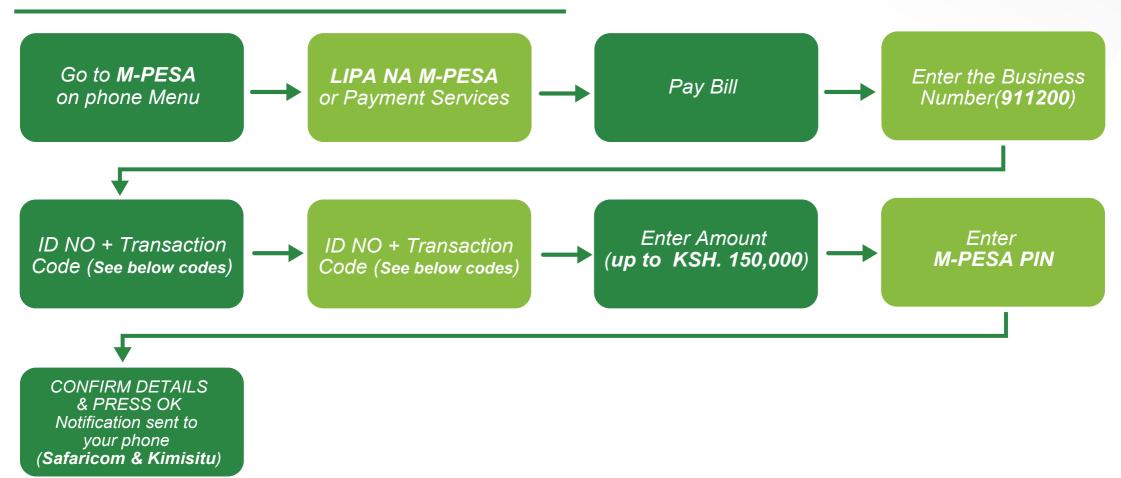

AEA Plaza, Valley Road
P.O Box 10454 - 00100 Nairobi - Kenya
Tel: 0709 136 000
Email: customercare@kimisitusacco.or.ke

Website: www.kimisitusacco.or.ke



# M-PESA PAY BILL SERVICES GUIDELINES

This is a mobile banking platform that enables our members make payments to the Sacco through M-PESA using their mobile phones at the comfort of their homes.

## PROCEDURE OF PAYMENTS THROUGH M-PESA



## **Examples on making payments:**

If amount to pay is Kes.3,000.

You pay Kes.3020 (Kes.3000 for Deposit & M-pesa charges of Kes.20).

Account Number and Code

Account no is XXXXXDEP where XXXXX is the member's ID NO and DEP is the product code for monthly deposit contribution.

## M-PESA PAY BILL CHARGES

| TRANSACTION BANDS(KSH) | M-PESA CHARGES (KSH) |
|------------------------|----------------------|
| 0 to 1,000             | 5                    |
| 1,001 to 1,500         | 15                   |
| 1,501 to 2,500         | 17                   |
| 2,501 to 3,500         | 20                   |
| 3,501 to 5,000         | 29                   |
| 5,001 to 7,500         | 42                   |
| 7,501 to 10,000        | 47                   |
| 10,001 to 15,000       | 61